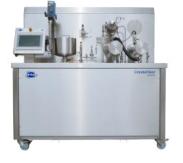

## Best-in-Class Crystallizer

Plug & play high-pressure crystallizer with flexible configuration. Ensuring the quality of the final product, such as pastry, with regard to consistency. Capacity 15Kg/hr

## **Applications**

- Puff Pastry
- Margarine
- Shortenings & spreads
- Fats & oils