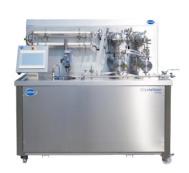

have real control over the ice cream properties like creaminess & smoothness. Capacity 10Kg/hr

Applications

- Ice Cream Mix
- Whipped cream •
- Dairy mousse
- Desserts •

## Continuous Modern & Flexible Solution

Cost-effective solution for projects that require a wide range of applications in one system. The modular CRA225 has expansion sets to make feasible projects and maximize process capabilities. Capacity 15Kg/hr

- Shortenings
- Ice Cream
- Margarine

## Best-in-Class Crystallizer

Plug & play high-pressure crystallizer with flexible configuration. Ensuring the quality of the final product, such as pastry, with regard to consistency. Capacity 15Kg/hr

## **Applications**

- Puff Pastry
- Margarine
- Shortenings & spreads
- Fats & oils





# **CRA226 High-Pressure Crystallizer**







Crystallization & Aeratio

CRA

# Crystallization & Aeration Range

Plug & Play, minimum effort required to process & clean

# Applications per unit



CRA223 - Ice Cream Freezer



Ice Cream

## Modules



Whipped Cream

CRA225 - Crystallizer

Scraped Surface Heat Exchangers (Cooling to -15°C, -8°C) @ 15L/hr

Pin Worker / Kneading (300-2200 RPM) Mixing Head / Air Whipping (300-1500 RPM)

Variable Resting Tubes

#### Processes

- Blending (Aqueous Phase & Oil Phase)
- Emulsifying
- Pasteurizing
- Cooling
- Crystallizing
- Packing

#### Common Products

- Pastry margarine with reduced fat
- Tube spreadable margarine
- Other vegetable products

### Applications

•

- Product development
- Process optimization
- Formulation





OMVE Netherlands B.V. Gessel 61 3454 MZ, De Meern The Neth