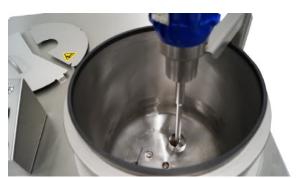

The system can be supplied with different mixers depending on your requirements, like the standard propeller mixer or a high-shear mixer. Additional mixers are available upon request.

### Working Principle

The vessel is heated by an integrated electrical heater, circulating the water by a circulation pump through the double jacket. The controller can be either a manual LED switch or a color touch screen, from which the required temperature can be set. For cooling, an external cooling source is required. The mixer is controlled locally.