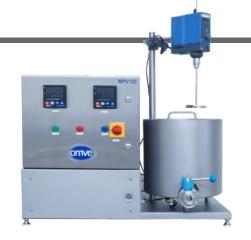

#### MPV110BL & MPV120BL Blending Vessel

### Easy, fast & convenient

The OMVE MPV110BL and MPV120BL are atmospheric, double jacketed vessels, specifically designed to thoroughly blend and prepare products. With the 10 or 20 liter product tank, the system is compact and fits on a table top or on an optional trolley for easy transportation. The unit is supplied with an integrated heating system to heat-up the product and can be connected to an external source for cooling.

### Working Principle

The vessel is heated by an integrated electrical heater, circulating the water by a circulation pump through the double jacket. The controller can be either a manual LED switch or a color touch screen, from which the required temperature can be set. For cooling, an external cooling source is required. The mixer is controlled locally.

# Specifications

| Product Code          | MPV110BL                                                       | MPV120BL                                |
|-----------------------|----------------------------------------------------------------|-----------------------------------------|
| Blending tank size(s) | 10L, others sizes available on request                         | 20L, others sizes available on request  |
| Temperature - product | Up to 90°C [194°F]                                             | Up to 90°C [194°F]                      |
| Weights & Dimensions  |                                                                |                                         |
| Weight                | 100kg [220lbs]                                                 | 100kg [220lbs]                          |
| LxWxH                 | 900 x 650 x 970mm [35,5 x 25,6 x 38,2"]                        | 900 x 650 x 970mm [35,5 x 25,6 x 38,2"] |
| Required utilities    |                                                                |                                         |
| Electrical supply     | 370-400Vac/ 3ph+N+E/ 50Hz/ 16A or 200-240Vac/ 3ph+E/ 60Hz/ 16A |                                         |
| Water supply          | 2,5bar(g) [36psi] 10L/min                                      |                                         |
| Drains                | Required                                                       |                                         |