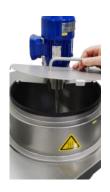

The system can be supplied with different mixers depending on your requirements, like the standard propeller mixer or a high-shear mixer. Additional mixers are available upon request.

### Working Principle

The vessel is heated by an integrated electrical heater, circulating the water by a circulation pump through the double jacket. The controller can be either a manual LED switch or a color touch screen, from which the required temperature can be set. For cooling, an external cooling source is required. The mixer is controlled locally.