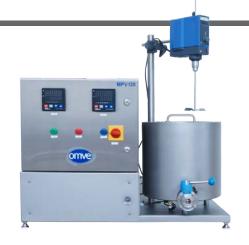

#### MPV110BL & MPV120BL Blending Vessel

#### Easy, fast & convenient

The OMVE MPV110BL and MPV120BL are atmospheric, double jacketed vessels, specifically designed to thoroughly blend and prepare products. With the 10 or 20 liter product tank, the system is compact and fits on a table top or on an optional trolley for easy transportation. The unit is supplied with an integrated heating system to heat-up the product and can be connected to an external source for cooling.

#### Features & Benefits

- Compact and flexible
- · Stainless-steel industrial design
- Flexibility in mixer types
- · Integrated heating
- External cooling connection