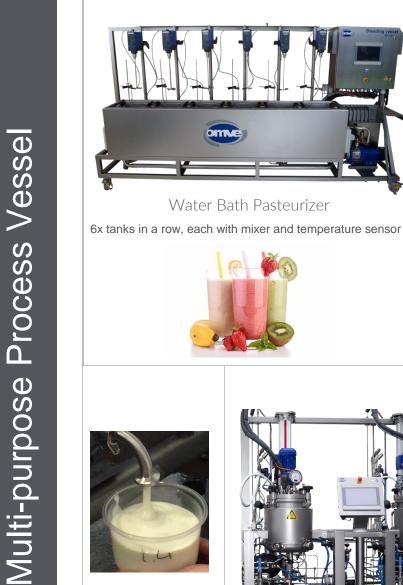

## Complete MPV range

|                               | 4                                        | Bench-top unit                                                    |
|-------------------------------|------------------------------------------|-------------------------------------------------------------------|
| MPV-BL                        | Table Try Branking Spaker<br>Birly Color | Plug-and-Play Mixing Vessel<br>Built in heating boiler (on-board) |
| Mini Blending Vessel          |                                          | Capacity<br>10L, 20L                                              |
|                               |                                          | Parallel mixing                                                   |
| MPV-BL                        |                                          | Batch preparation and Fermentation at maximum efficiency          |
| Water Bath Vessels            |                                          | Capacity<br>Rows of 3, 4, 6, 8 tanks                              |
|                               |                                          | Pasteurizes / Cooks / Sterilizes                                  |
| MPV-BC                        |                                          | Mixes / Cooks / Cools / Vacuums / Emulsifies /<br>Cleans          |
| Batch cooker                  |                                          | Capacity<br>20L, 50L, 100L, 200L                                  |
|                               |                                          | Fermentation                                                      |
|                               |                                          | Time / Temperature / Agitation /<br>pH control                    |
| MPV-FE<br>Fermentation Vessel |                                          | Capacity<br>20L, 50L, 100L, 200L, 400L                            |
|                               |                                          |                                                                   |
|                               |                                          | Buffering                                                         |
| MPV-AB                        |                                          | Capacity<br>20L, 50L, 100L, 200L, 500L                            |
| Aseptic (Surge) Vessel        |                                          |                                                                   |