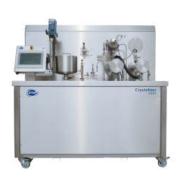

## **CRA226** High-Pressure Crystallizer

### Best-in-Class Crystallizer

Plug & play high-pressure crystallizer with flexible configuration. Ensuring the quality of the final product, such as pastry, with regard to consistency.

Capacity 15Kg/hr

#### **Applications**

- Puff Pastry
- Margarine
- Shortenings & spreads
- Fats & oils

CRA