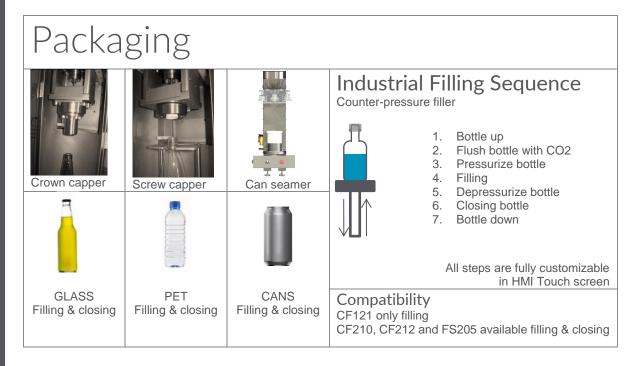

city<br>60L/h - 105L/h |
| CF310<br>series<br>Pilot Carbonator | Pilot Carbonator   Modular built system (1-3 vessels)   Mixing, Cooling, Carbonating   Ideal for   Carbonated beverages (pre-mix) drinks   Capacity   20L, 50L, 100L, 200L, 400L                                                                                     |
| Onve                                |                                                                                                                                                                                                                                                                      |

## Carbonation

CF

## Complete Process Plants For Beverage (Post-mix and Pre-mix) applications

Standard & custom-made systems for your application and process needs





OMVE Netherlands B.V. Gessel 61 3454 MZ De Meern The Netherlands

Carbonation

Tel +31 302 410 070 Fax +31 302 411 936 sales@omve.com www.omve.com

Lab & Pilot Equipment